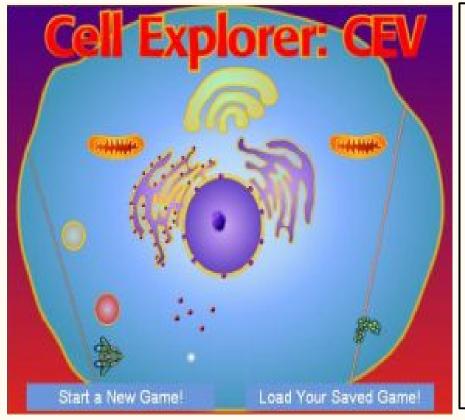

## CellExplorer App & Cell Organelle Graphic Organizer

#### Directions:

Using the CellExplorer app, complete mission #1 by exploring the cell to learn about the organelles and their functions.

As you are exploring the cell, fill out the life process/ functions column and note whether the organelle is present in animal, plant or both cells on the organelle graphic organizer.